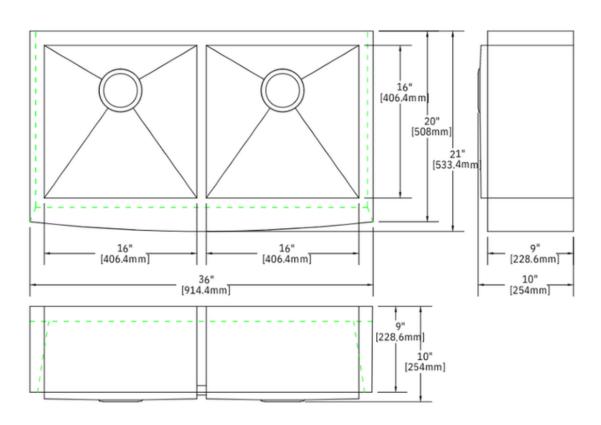

# **Technical Information**

All product dimensions are nominal

Exterior Measurements: 36" x 21" x 10"

Bowls: 16" x 16" x 10"

Bowl Configuration: Double